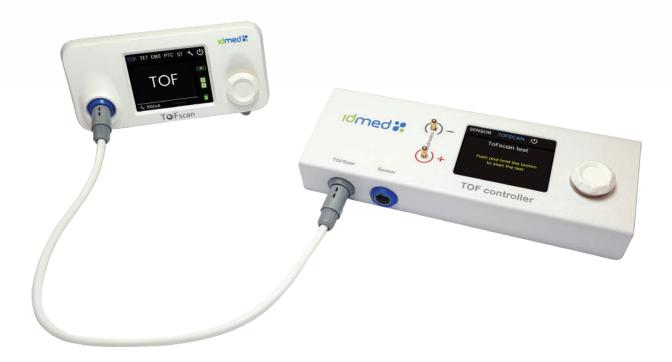

## TOF-Controller

Test bench for ToFscan

- ToFscan & sensors validation test
- · Gain autonomy on commissioning and maintenance

## **TOF-Controller features**

The TOF-controller is a simple and compact measuring device for validating the operation of the ToFscan and its sensors.

- Ergonomics similar to ToFscan for efficient handling.
- Compatible with ToFscan software all versions.
- Fast and clear test results for reliable validation.
- Compact size and light weight < 1 Kg (1/2 lb).
- Annual maintenance by the user.