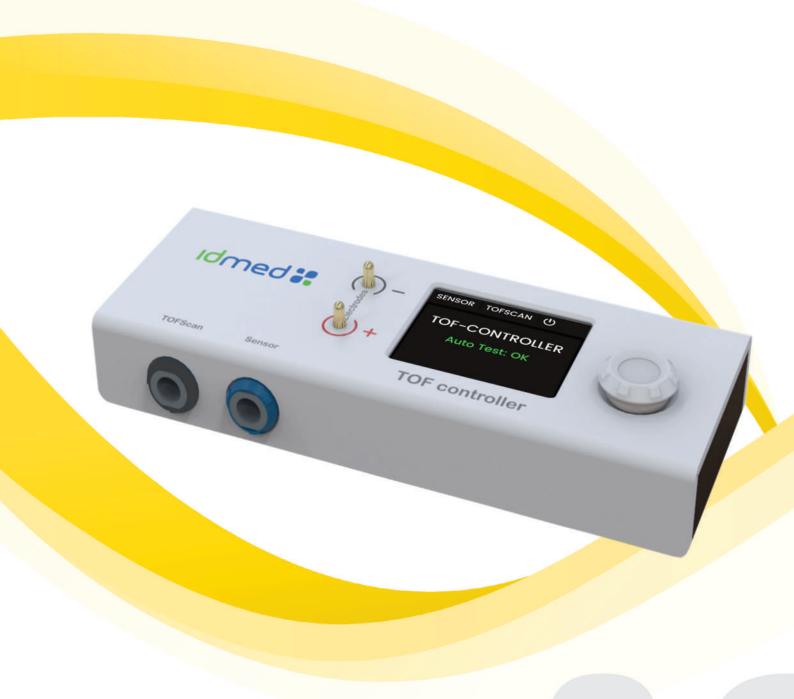

## TOF-Controller

Test bench for ToFscan

- ToFscan & sensors validation test
- · Gain autonomy on commissioning and maintenance

## **TOF-Controller features**

The TOF-controller is a simple and compact measuring device for validating the operation of the ToFscan and its sensors.

- Ergonomics similar to ToFscan for efficient handling.
- Compatible with ToFscan software all versions.
- Fast and clear test results for reliable validation.
- Compact size and light weight < 1 Kg (1/2 lb).
- Annual maintenance by the user.